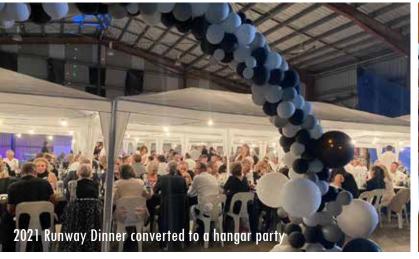

#### Saturday 10 September 2022:

2022 Whitsunday Runway Dinner will commence. Enjoy multiple dishes, by the award wining catering team D'vine on our runway under festoon lighting with a full moon watching over. Live music and a bar will have everything you need to enjoy dinner with a difference. This year it is VIP dinner only, no Apron Eats, but we can also cater for children if you would like the kids to join in. Gates will open at 6.00pm with our starting antipasto platters landing on the tables from 6.15pm