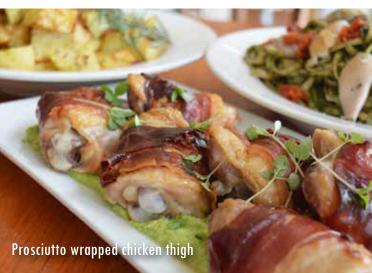

#### Continuing with

BBQ'ed Local Bay Bugs brushed with caper, chilli & lemon butter
Wombok, coriander & dill salad with citrus dressing
Oven roasted prosciutto wrapped bone in chicken thigh in roasted red pepper sugo
Classic Greek salad with sundried tomatoes, fetta, olives, capsicum
Moroccan rubbed Tasmanian rack of lamb with red wine jus
Roasted rosemary & garlic Kipfler potato's